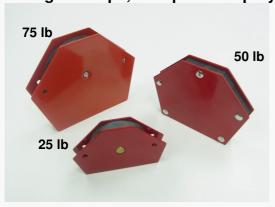

## Hexagon Shape, with powder spray

### Features :

• Holding sheet metals at 30, 45, 60, 75, 90° angles.

| Item No. | Size        | Dimension<br>(mm) | Net Weight<br>(kg) | Pull Off Force | Packing                             |
|----------|-------------|-------------------|--------------------|----------------|-------------------------------------|
| MH-H-25  | Medium      | 48 x 80           | 0.25               | 25 lb (11kg)   | 1 Pc/single Blister, 48 Blister/Ctn |
| MH-H-50  | Large       | 55 x 90           | 0.54               | 50 lb (22kg)   | 1 Pc/single Blister, 24 Blister/Ctn |
| MH-H-75  | Extra-Large | 65 x 105          | 0.95               | 75 lb (34kg)   | 1 Pc/single Blister, 18 Blister/Ctn |