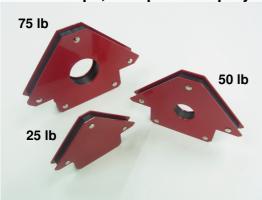

# Arrow Shape, with powder spray

#### Features:

- Ideal for use as work-holder and positioner in welding, soldering, marking-off, pipe installation, supporting, jigging, assembly, as a separator, multi-units for heavy weldments, lifting etc.
- Holding sheet metals or pipes at 45, 90, 135° angles.
- Can be used as double sided holder for welding and assembly work.
- This welding magnet is designed to work as an extra hand, enables fast and accurate holding of any ferrous object.

| Item No. | Size        | Dimension<br>(mm) | Net Weight<br>(kg) | Pull Off Force | Packing                             |
|----------|-------------|-------------------|--------------------|----------------|-------------------------------------|
| MH-A-25  | Medium      | 73 x 60           | 0.30               | 25 lb (11kg)   | 1 Pc/single Blister, 48 Blister/Ctn |
| MH-A-50  | Large       | 90 x 80           | 0.55               | 50 lb (22kg)   | 1 Pc/single Blister, 24 Blister/Ctn |
| MH-A-75  | Extra-Large | 108 x 100         | 1.00               | 75 lb (34kg)   | 1 Pc/single Blister, 18 Blister/Ctn |