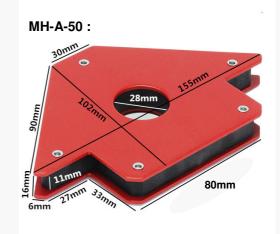

| Item No. | Size        | Dimension<br>(mm) | Net Weight<br>(kg) | Pull Off Force | Packing                             |
|----------|-------------|-------------------|--------------------|----------------|-------------------------------------|
| MH-A-25  | Medium      | 73 x 60           | 0.30               | 25 lb (11kg)   | 1 Pc/single Blister, 48 Blister/Ctn |
| MH-A-50  | Large       | 90 x 80           | 0.55               | 50 lb (22kg)   | 1 Pc/single Blister, 24 Blister/Ctn |
| MH-A-75  | Extra-Large | 108 x 100         | 1.00               | 75 lb (34kg)   | 1 Pc/single Blister, 18 Blister/Ctn |