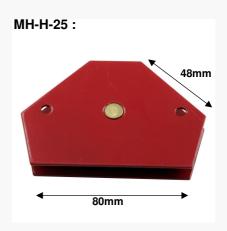

### Features :

• Holding sheet metals at 30, 45, 60, 75, 90° angles.

| Item No. | Size        | Dimension<br>(mm) | Net Weight<br>(kg) | Pull Off Force | Packing                             |
|----------|-------------|-------------------|--------------------|----------------|-------------------------------------|
| MH-H-25  | Medium      | 48 x 80           | 0.25               | 25 lb (11kg)   | 1 Pc/single Blister, 48 Blister/Ctn |
| MH-H-50  | Large       | 55 x 90           | 0.54               | 50 lb (22kg)   | 1 Pc/single Blister, 24 Blister/Ctn |
| MH-H-75  | Extra-Large | 65 x 105          | 0.95               | 75 lb (34kg)   | 1 Pc/single Blister, 18 Blister/Ctn |